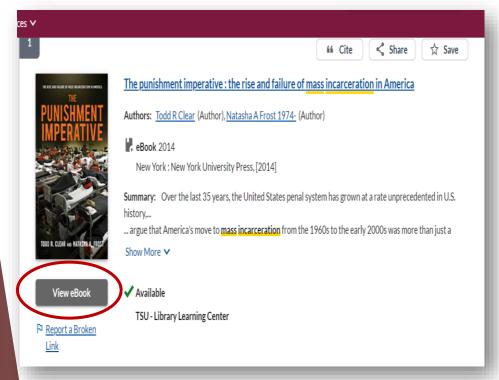

deral Register Library | Remote Access
- Index to Foreign Legal Periodicals (IFLP) || Remote Access
- Spinelli's Law Librarian Reference | Remote Access
- United States Code | Remote Access
- <u>U.S. Congressional Documents Collection:</u> Bound Congressional Record and its predecessors, including the Annals
  of Congress, Register of Debates, Congressional Globe, Congressional Record, American State Papers, and Journals of
  the Continental Congress in an image-based searchable format. || Remote Access
- United States Federal Legislative History Library || Remote Access
- United States Statutes at Large | Remote Access

- ► A to Z List
- Click Remote Access
- http://www.tsulaw.edu/library/ e\_resources.html

### Access e-Resources From Catalog Results

#### Click View eBook or Full-Text



# Login as TSU Student/Faculty/Staff



### Access e-Resources From Catalog Results...

#### **Opens from Source**



# Read Online, Download or Print



### E-Resources Access Review

- ► Bookmark the Online Catalog for ready access: https://tmslaw.on.worldcat.org/discovery
- ► Sign In
- ▶ Go to "Resources" tab or section located at bottom of the catalog's page
- ▶ Select the e-Resource.
- ▶ For a complete list of all online subscriptions, click "Databases A to Z"
- ► Bookmark Electronic Resources web page: http://www.tsulaw.edu/library/e\_resources.html
  - ► For Hein Online, click on Remote Access link to avoid landing on page that requires you to enter a password.
  - ► Gale Databases may require extra step. If so, type "texas" in search by Click on Remote Access link to get full Gal