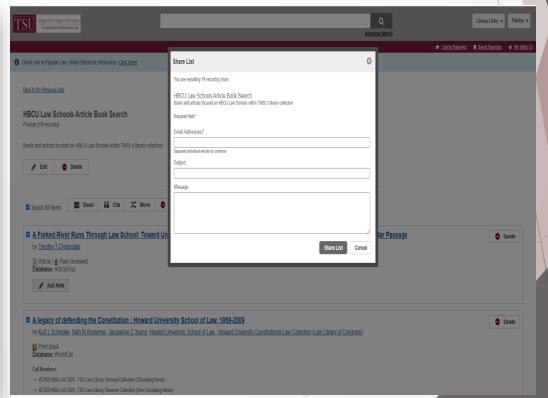

Catalog

#### Law Library Home





# Catalog

- ElectronicResourcesPage
- AdvancedSearch
- CourseReserves
- Resources and (Quick Links) to Popular Databases)



# Catalog Sign In



# Sign In

All off-campus access to TSU online information resources is reserved for active and current TSU community members.

Login in the same way you do to login to Microsoft 365 using your TSU email and password to sign in.

Single Sign On Authentication
- This is the only page you will
use the TSU login
information to access online
information resources



# My Account



### Checkouts



### Renew Items Online

# Select, Click on Renew Items & Confirm



#### New Due Date Will Be Assigned



### Save Items



### Save Search



### Save List

# Create List from Saved Items



#### Share List by Email



### Place Hold

#### **Access Options - Place Hold**



#### Submit a Hold Request



# Interlibrary Loan (ILL) Request

Access Options - Request Item through Interlibrary Loan



#### Fill Out Form & Click Submit

|