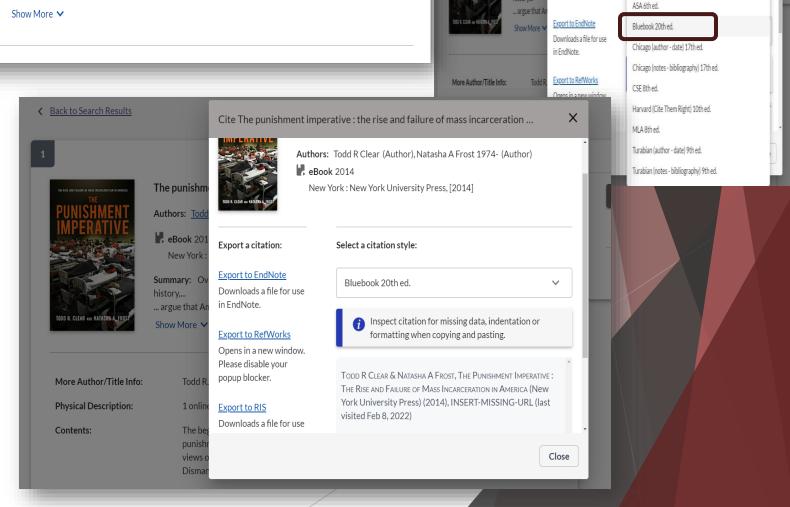

# Cite

The punishment imperative: the rise and failure of mass incarceration in America

Share

66 Cite

☆ Save

Cite The punishment imperative: the rise and failure of mass incarceration ...

incarceration in America

Book : Select a citation style

AMA 10th ed.

APA 7th ed.

New Yo ACS 3rd ed.

The punish

Summary:

Export a citation:

The punishment imperative: the rise and failure of mass

Authors: Todd D. Class (Author) Materia & Frent 1074 (Author)

Authors: Todd R Clear (Author), Natasha A Frost 1974- (Author)

**eBook** 2014

New York: New York University Press, [2014]

**Summary:** Over the last 35 years, the United States penal system has grown at a rate unprecedented in U.S. history

... argue that America's move to  $\underline{\text{mass incarceration}}$  from the 1960s to the early 2000s was more than just a

Click Cite

- Select Citation Style
  - > Bluebook, 20<sup>th</sup> ed.
- Export Citation
  - > EndNote
  - RefWorks
  - > RIS