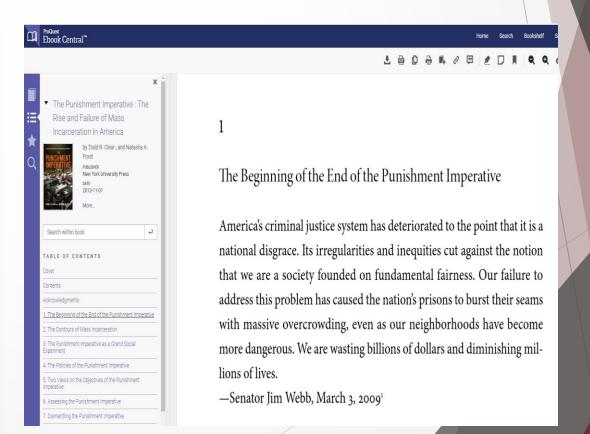

United States Code | Remote Access
- <u>U.S. Congressional Documents Collection:</u> Bound Congressional Record and its predecessors, including the Annals
  of Congress, Register of Debates, Congressional Globe, Congressional Record, American State Papers, and Journals of
  the Continental Congress in an image-based searchable format. || Remote Access
- United States Federal Legislative History Library || Remote Access
- United States Statutes at Large | Remote Access

- ► A to Z List
- Click Remote Access
- http://www.tsulaw.edu/library/ e\_resources.html

### Access e-Resources From Catalog Results

#### Click View eBook or Full-Text



# Login as TSU Student/Faculty/Staff



### Access e-Resources From Catalog Results...

#### **Opens from Source**



# Read Online, Download or Print



### E-Resources Access Review

- ► Bookmark the Online Catalog for ready access: https://tmslaw.on.worldcat.org/discovery
- ► Sign In
- ▶ Go to "Resources" tab or section located at bottom of the catalog's page
- ▶ Select the e-Resource.
- ▶ For a complete list of all online subscriptions, click "Databases A to Z"
- ► Bookmark Electronic Resources web page: http://www.tsulaw.edu/library/e\_resources.html
  - ► For Hein Online, click on Remote Access link to avoid landing on page that requires you to enter a password.
  - ► Gale Databases may require extra step. If so, type "texas" in search by Click on Remote Access link to get full Gale Products Menu.



# Access TSU Library Learning Center's (LLC) Collection

- Under Filter "Held By Library" Check box TSU-Library Learning
   Center
- L