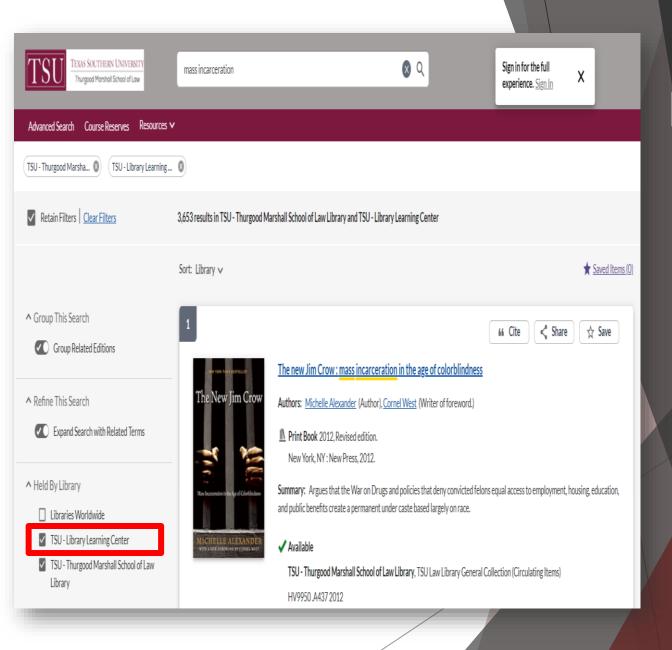

# Access TSU Library Learning Center's (LLC) Collection

- Under Filter "Held By Library" Check box TSU-Library Learning
   Center
- Law Library's Home Page Search Box
   this search box gives the option to
  specifically search articles, journals,
  books and e-books.
- On Catalog's home page, under "Resources", the link to WMS Databases A-Z, contains LLC's databases.
  - EBSCOhost & ProQuest