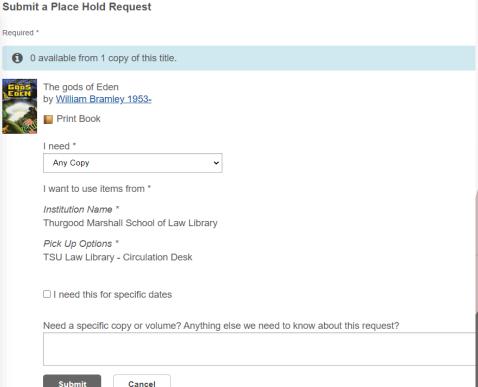

arch
- CourseReserves
- Resources and (Quick Links) to Popular Databases)



# Catalog Sign In



# Sign In

All off-campus access to TSU online information resources is reserved for active and current TSU community members.

Login in the same way you do to login to Microsoft 365 using your TSU email and password to sign in.

Single Sign On Authentication
- This is the only page you will
use the TSU login
information to access online
information resources



# My Account



### Checkouts



### Renew Items Online

# Select, Click on Renew Items & Confirm



#### New Due Date Will Be Assigned



### Save Items



### Save Search



### Save List

# Create List from Saved Items



#### Share List by Email



### Place Hold

#### **Access Options - Place Hold**



#### Submit a Hold Request



# Interlibrary Loan (ILL) Request

Access Options - Request Item through Interlibrary Loan



#### Fill Out Form & Click Submit

|