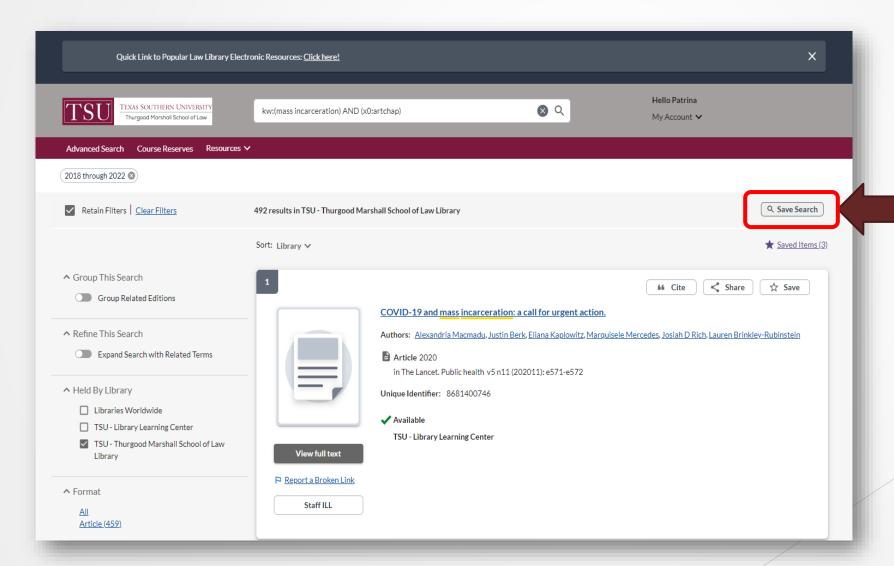

ccess services

# OCLC WorldCat Discovery

Law School Home > Library > Online Catalog

#### Law Library Home





# Catalog

- ElectronicResourcesPage
- AdvancedSearch
- CourseReserves
- Resources and (Quick Links) to Popular Databases)



# Catalog Sign In



# Sign In

All off-campus access to TSU online information resources is reserved for active and current TSU community members.

Login in the same way you do to login to Microsoft 365 using your TSU email and password to sign in.

Single Sign On Authentication
- This is the only page you will
use the TSU login
information to access online
information resources



# My Account



### Checkouts



### Renew Items Online

# Select, Click on Renew Items & Confirm



#### New Due Date Will Be Assigned



### Save Items



### Save Search



### Save List

# Create List from Saved Items



#### Share List by Email



### Place Hold

#### **Access Options - Place Hold**



#### Submit a Hold Request



# Interlibrary Loan (ILL) Request

Access Options - Request Item through Interlibrary Loan



#### Fill Out Form & Click Submit

|