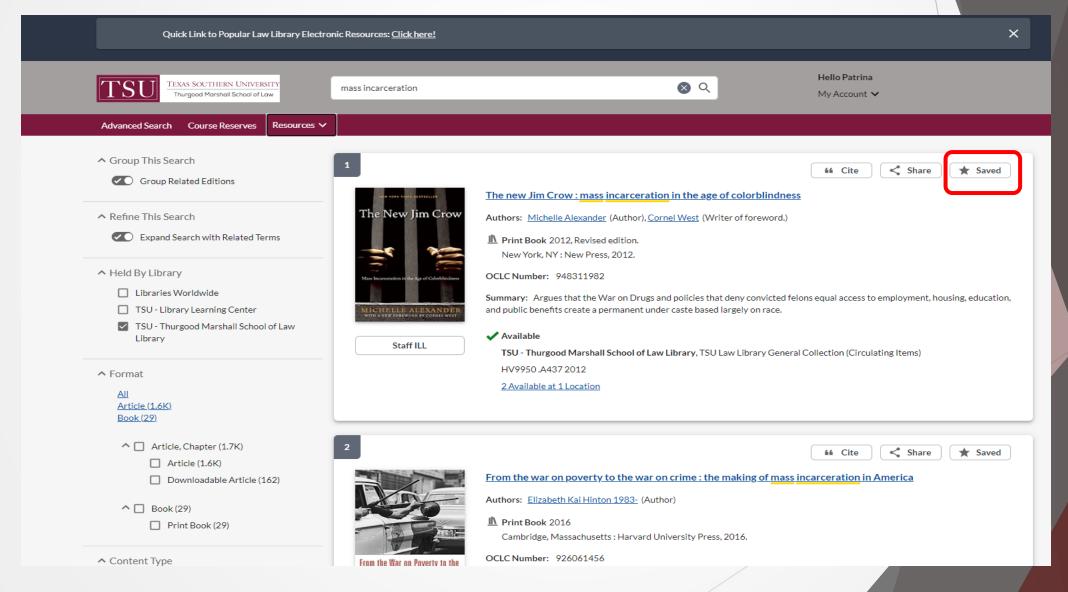

y user account to access services

# OCLC WorldCat Discovery

Law School Home > Library > Online Catalog

#### Law Library Home





# Catalog

- ElectronicResourcesPage
- AdvancedSearch
- CourseReserves
- Resources and (Quick Links) to Popular Databases)



# Catalog Sign In



# Sign In

All off-campus access to TSU online information resources is reserved for active and current TSU community members.

Login in the same way you do to login to Microsoft 365 using your TSU email and password to sign in.

Single Sign On Authentication
- This is the only page you will
use the TSU login
information to access online
information resources



# My Account



### Checkouts



### Renew Items Online

# Select, Click on Renew Items & Confirm



#### New Due Date Will Be Assigned



### Save Items



### Save Search



### Save List

# Create List from Saved Items



#### Share List by Email



### Place Hold

#### **Access Options - Place Hold**



#### Submit a Hold Request



# Interlibrary Loan (ILL) Request

Access Options - Request Item through Interlibrary Loan



#### Fill Out Form & Click Submit

|