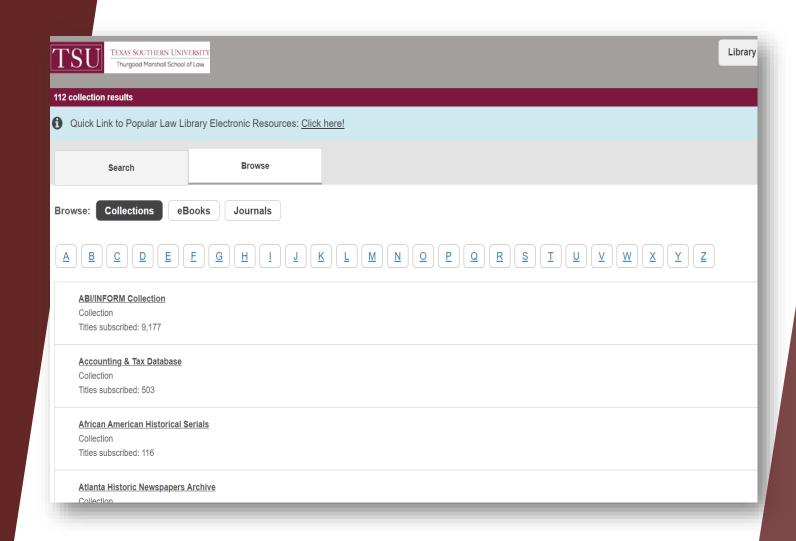

### WMS Databases A to Z

#### Click "A to Z List"

- **▶** Search
- Browse Collections
- **▶** eBooks
- **▶** Journals