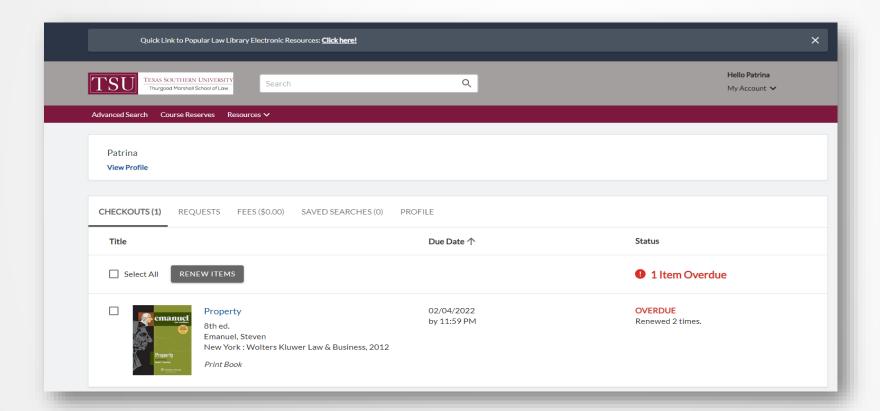

fferent library holdings in a single search
- ❖Gateway to popular online databases Campus Network Remote Access
- Law Library user account to access services

# OCLC WorldCat Discovery

Law School Home > Library > Online Catalog

#### Law Library Home





# Catalog

- ElectronicResourcesPage
- AdvancedSearch
- CourseReserves
- Resources and (Quick Links) to Popular Databases)



# Catalog Sign In



# Sign In

All off-campus access to TSU online information resources is reserved for active and current TSU community members.

Login in the same way you do to login to Microsoft 365 using your TSU email and password to sign in.

Single Sign On Authentication
- This is the only page you will
use the TSU login
information to access online
information resources



# My Account



### Checkouts



### Renew Items Online

# Select, Click on Renew Items & Confirm



#### New Due Date Will Be Assigned



### Save Items



### Save Search



### Save List

# Create List from Saved Items



#### Share List by Email



### Place Hold

#### **Access Options - Place Hold**



#### Submit a Hold Request



# Interlibrary Loan (ILL) Request

Access Options - Request Item through Interlibrary Loan



#### Fill Out Form & Click Submit

|