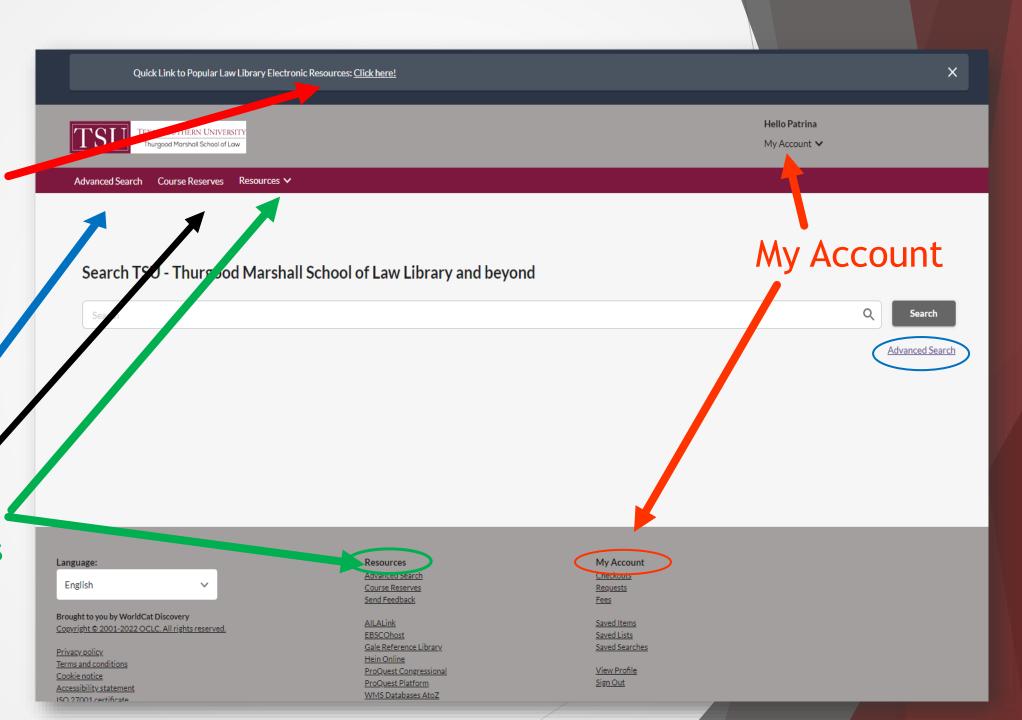

# OCLC WorldCat Discovery

- Law Library online catalog
- Integrates resources in various formats across different library holdings in a single search
- ❖Gateway to popular online databases Campus Network Remote Access
- Law Library user account to access services

# Catalog

- ElectronicResourcesPage
- AdvancedSearch
- CourseReserves
- Resources and (Quick Links) to Popular Databases)

### **Advanced Search**

- Combine different search indexes and search terms using Boolean operators
- ► Search Tools
- Customize which databases you want to use
- Save search methods

### Course Reserves

### Access Electronic Resources (e-Resources)

- Quick Link to Law Library's Electronic Resources Page
- □ Select from drop down menu under or Scroll Down to "Resources."
  - □ EBSCOhost
  - □ AlLALink
  - □ HEIN ONLINE
  - □ Gale
  - □ ProQuest