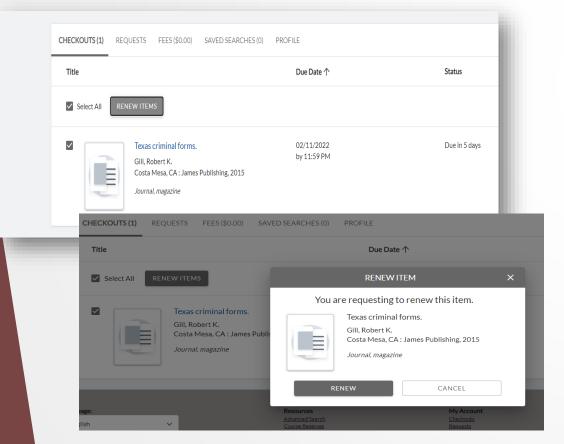

line databases Campus Network Remote Access
- Law Library user account to access services

# OCLC WorldCat Discovery

Law School Home > Library > Online Catalog

#### Law Library Home





# Catalog

- ElectronicResourcesPage
- AdvancedSearch
- CourseReserves
- Resources and (Quick Links) to Popular Databases)



# Catalog Sign In



# Sign In

All off-campus access to TSU online information resources is reserved for active and current TSU community members.

Login in the same way you do to login to Microsoft 365 using your TSU email and password to sign in.

Single Sign On Authentication
- This is the only page you will
use the TSU login
information to access online
information resources



# My Account



### Checkouts



### Renew Items Online

# Select, Click on Renew Items & Confirm



#### New Due Date Will Be Assigned



### Save Items



### Save Search



### Save List

# Create List from Saved Items



#### Share List by Email



### Place Hold

#### **Access Options - Place Hold**



#### Submit a Hold Request



# Interlibrary Loan (ILL) Request

Access Options - Request Item through Interlibrary Loan



#### Fill Out Form & Click Submit

|