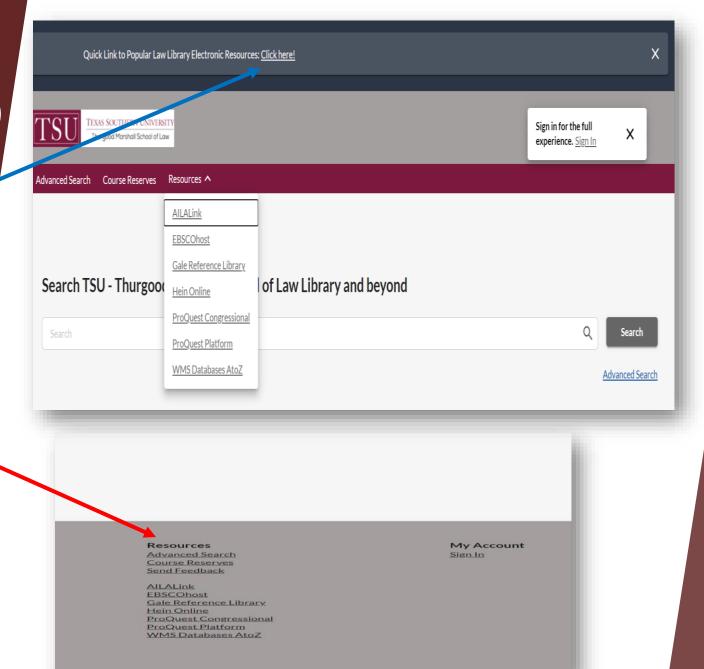

### Access Electronic Resources (e-Resources)

- Quick Link to Law Library's Electronic Resources Page
- □ Select from drop down menu under or Scroll Down to "Resources."
  - □ EBSCOhost
  - □ AlLALink
  - □ HEIN ONLINE
  - □ Gale
  - □ ProQuest

### **ACCESS e-RESOURCES CONTINUED**