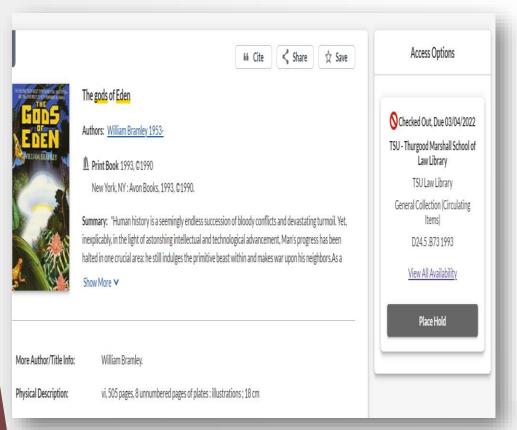

onicResourcesPage
- AdvancedSearch
- CourseReserves
- Resources and (Quick Links) to Popular Databases)



# Catalog Sign In



# Sign In

All off-campus access to TSU online information resources is reserved for active and current TSU community members.

Login in the same way you do to login to Microsoft 365 using your TSU email and password to sign in.

Single Sign On Authentication
- This is the only page you will
use the TSU login
information to access online
information resources



# My Account



### Checkouts



### Renew Items Online

# Select, Click on Renew Items & Confirm



#### New Due Date Will Be Assigned



### Save Items



### Save Search



### Save List

# Create List from Saved Items



#### Share List by Email



### Place Hold

#### **Access Options - Place Hold**



#### Submit a Hold Request



# Interlibrary Loan (ILL) Request

Access Options - Request Item through Interlibrary Loan



#### Fill Out Form & Click Submit

|