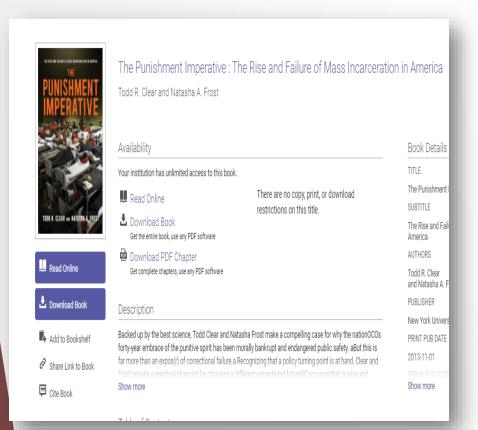

ibrarian Reference | Remote Access
- United States Code | Remote Access
- <u>U.S. Congressional Documents Collection:</u> Bound Congressional Record and its predecessors, including the Annals
  of Congress, Register of Debates, Congressional Globe, Congressional Record, American State Papers, and Journals of
  the Continental Congress in an image-based searchable format. || Remote Access
- United States Federal Legislative History Library || Remote Access
- United States Statutes at Large | Remote Access

- ► A to Z List
- Click Remote Access
- http://www.tsulaw.edu/library/ e\_resources.html

### Access e-Resources From Catalog Results

#### Click View eBook or Full-Text



# Login as TSU Student/Faculty/Staff



### Access e-Resources From Catalog Results...

#### **Opens from Source**



# Read Online, Download or Print



### E-Resources Access Review

- ► Bookmark the Online Catalog for ready access: https://tmslaw.on.worldcat.org/discovery
- ► Sign In
- ▶ Go to "Resources" tab or section located at bottom of the catalog's page
- ▶ Select the e-Resource.
- ▶ For a complete list of all online subscriptions, click "Databases A to Z"
- ► Bookmark Electronic Resources web page: http://www.tsulaw.edu/library/e\_resources.html
  - ► For Hein Online, click on Remote Access link to avoid landing on page that requires you to enter a password.
  - ► Gale Databases may require extra step. If so, type "texas" in search by Click on Remote Access link to get full Gale Products Menu.



# Access TSU Library Learning Center's (LLC) Collection

- Under Filter "Held By Library" Check bo