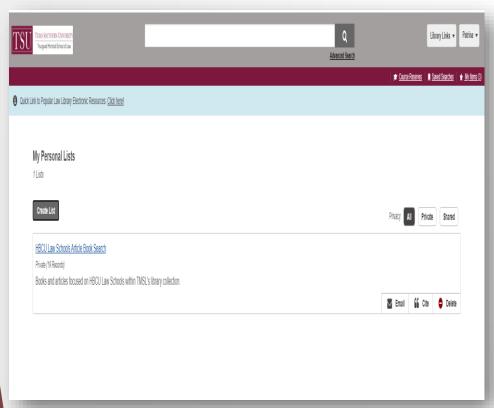

hool Home > Library > Online Catalog

#### Law Library Home





# Catalog

- ElectronicResourcesPage
- AdvancedSearch
- CourseReserves
- Resources and (Quick Links) to Popular Databases)



# Catalog Sign In



# Sign In

All off-campus access to TSU online information resources is reserved for active and current TSU community members.

Login in the same way you do to login to Microsoft 365 using your TSU email and password to sign in.

Single Sign On Authentication
- This is the only page you will
use the TSU login
information to access online
information resources



# My Account



### Checkouts



### Renew Items Online

# Select, Click on Renew Items & Confirm



#### New Due Date Will Be Assigned



### Save Items



### Save Search



### Save List

# Create List from Saved Items



#### Share List by Email



### Place Hold

#### **Access Options - Place Hold**



#### Submit a Hold Request



# Interlibrary Loan (ILL) Request

Access Options - Request Item through Interlibrary Loan



#### Fill Out Form & Click Submit

|