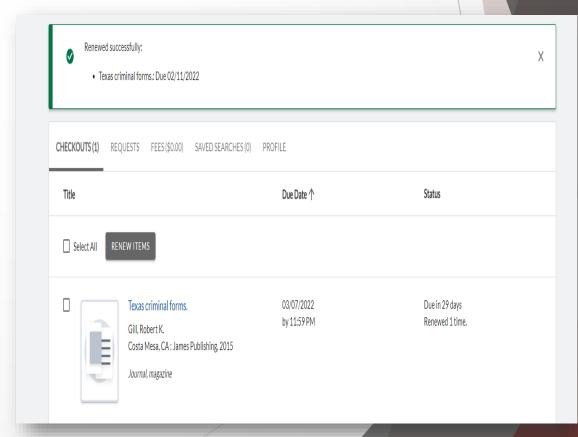

ccess
- Law Library user account to access services

# OCLC WorldCat Discovery

Law School Home > Library > Online Catalog

#### Law Library Home





# Catalog

- ElectronicResourcesPage
- AdvancedSearch
- CourseReserves
- Resources and (Quick Links) to Popular Databases)



# Catalog Sign In



# Sign In

All off-campus access to TSU online information resources is reserved for active and current TSU community members.

Login in the same way you do to login to Microsoft 365 using your TSU email and password to sign in.

Single Sign On Authentication
- This is the only page you will
use the TSU login
information to access online
information resources



# My Account



### Checkouts



### Renew Items Online

# Select, Click on Renew Items & Confirm



#### New Due Date Will Be Assigned



### Save Items



### Save Search



### Save List

# Create List from Saved Items



#### Share List by Email



### Place Hold

#### **Access Options - Place Hold**



#### Submit a Hold Request



# Interlibrary Loan (ILL) Request

Access Options - Request Item through Interlibrary Loan



#### Fill Out Form & Click Submit

|